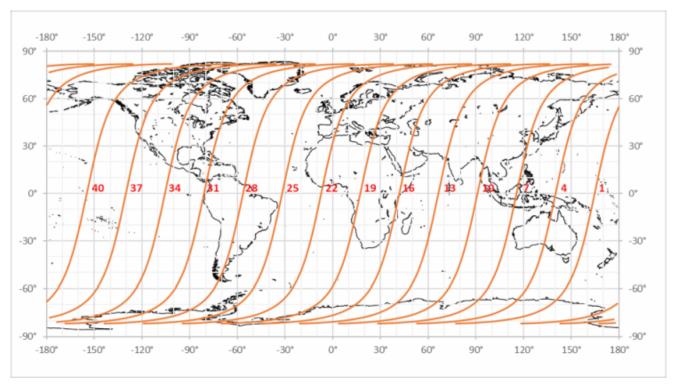

descending paths

Fig. 2-1 GOSAT Path Groups (Group A: red, Group B: green and Group C: blue)

descending paths

ascending paths

Fig. 2-2 GOSAT Path Group (Group A: red)

descending paths

ascending paths

Fig. 2-3 GOSAT Path Group (Group B: green)