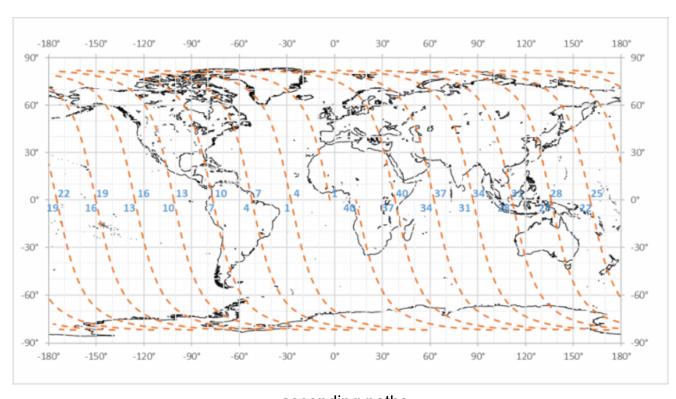

Red: descending path Blue: ascending path

Fig. 1 GOSAT Path Numbers

GOSAT paths are grouped into 3 groups (Group A, B and C) according to the date when the GOSAT ground track passes over the ascending node. Each group is color-coded and shown on the path calendar on the next page. The following Fig. 2-1 to 2-4 show the orbits of each path group in each color.

descending paths

Fig. 2-1 GOSAT Path Groups (Group A: red, Group B: green and Group C: blue)

descending paths

ascending paths

Fig. 2-2 GOSAT Path Group (Group A: red)

descending paths

ascending paths

Fig. 2-3 GOSAT Path Group (Group B: green)

descending paths

Fig. 2-4 GOSAT Path Group (Group C: blue)