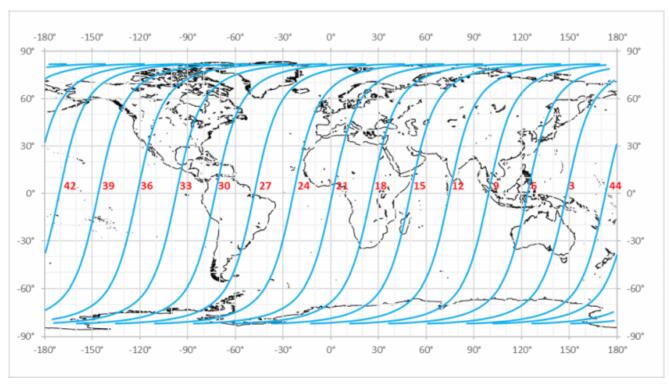

Red: descending path Blue: ascending path

Fig. 1 GOSAT Path Numbers

GOSAT paths are grouped into 3 groups (Group A, B and C) according to the date when the GOSAT ground track passes over the ascending node. Each group is color-coded and shown on the path calendar on the next page. The following Fig. 2-1 to 2-4 show the orbits of each path group in each color.

descending paths

Fig. 2-1 GOSAT Path Groups (Group A: red, Group B: green and Group C: blue)

descending paths

ascending paths

Fig. 2-2 GOSAT Path Group (Group A: red)

descending paths

ascending paths

Fig. 2-3 GOSAT Path Group (Group B: green)

descending paths

Fig. 2-4 GOSAT Path Group (Group C: blue)