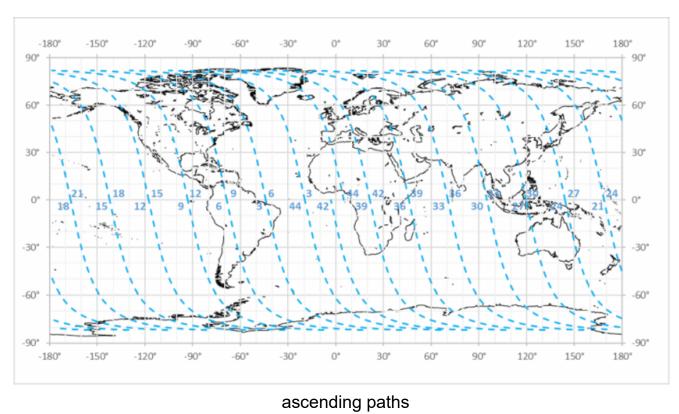

## **GOSAT Path Calendar 2025**

October 31, 2024 GOSAT Project National Institute for Environmental Studies

The orbit of GOSAT is a sun-synchronous sub-recurrent orbit. The recurrent period is 3 days, and the number of revolutions per a recurrent period is 44. Each path starts from the ascending node of the GOSAT ground track and ends at the next ascending node. The path that passes over Tsukuba, Japan in the descending direction is denoted by Path 5; the path number increases at the west end of each descending path as shown in Fig. 1.

Red: descending path Blue: ascending path

Fig. 1 GOSAT Path Numbers

GOSAT paths are grouped into 3 groups (Group A, B and C) according to the date when the GOSAT ground track passes over the ascending node. Each group is color-coded and shown on the path calendar on the next page. The following Fig. 2-1 to 2-4 show the orbits of each path group in each color.

descending paths

Fig. 2-1 GOSAT Path Groups (Group A: red, Group B: green and Group C: blue)

descending paths

ascending paths

Fig. 2-2 GOSAT Path Group (Group A: red)

descending paths

ascending paths

Fig. 2-3 GOSAT Path Group (Group B: green)