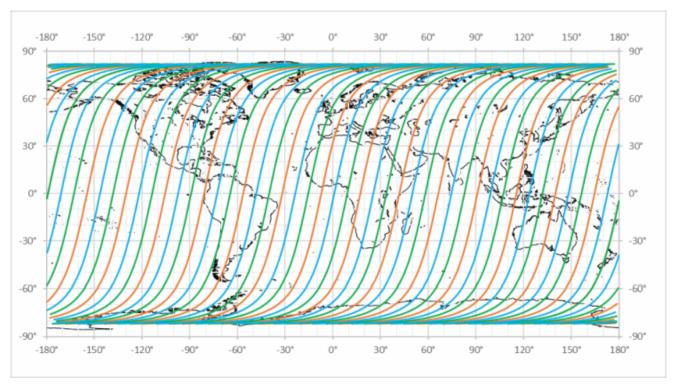

descending paths

Fig. 2-1 GOSAT Path Groups (Group A: red, Group B: green and Group C: blue)

descending paths

ascending paths

Fig. 2-2 GOSAT Path Group (Group A: red)

descending paths

ascending paths

Fig. 2-3 GOSAT Path Group (Group B: green)