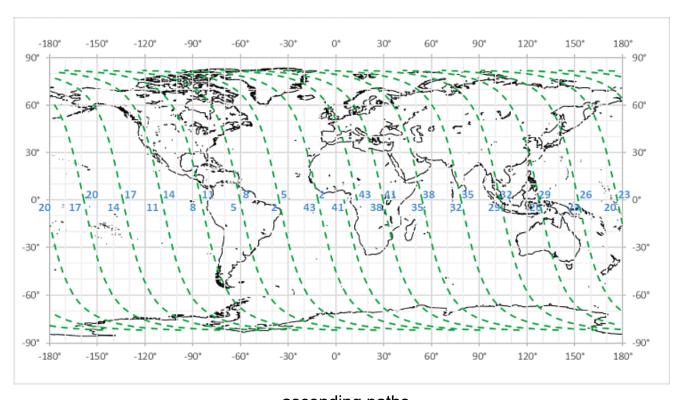

Red: descending path Blue: ascending path

Fig. 1 GOSAT Path Numbers

GOSAT paths are grouped into 3 groups (Group A, B and C) according to the date when the GOSAT ground track passes over the ascending node. Each group is color-coded and shown on the path calendar on the next page. The following Fig. 2-1 to 2-4 show the orbits of each path group in each color.

descending paths

Fig. 2-1 GOSAT Path Groups (Group A: red, Group B: green and Group C: blue)

descending paths

ascending paths

Fig. 2-2 GOSAT Path Group (Group A: red)

descending paths

ascending paths

Fig. 2-3 GOSAT Path Group (Group B: green)

descending paths

Fig. 2-4 GOSAT Path Group (Group C: blue)