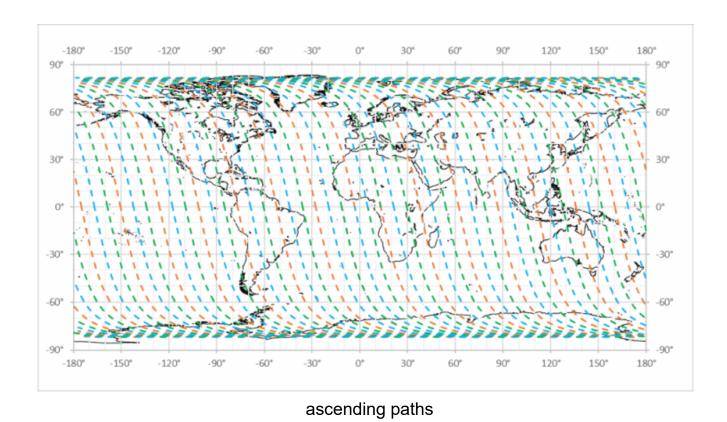

descending paths

Fig. 2-1 GOSAT Path Groups (Group A: red, Group B: green and Group C: blue)

descending paths

ascending paths

Fig. 2-2 GOSAT Path Group (Group A: red)

descending paths

ascending paths

Fig. 2-3 GOSAT Path Group (Group B: green)