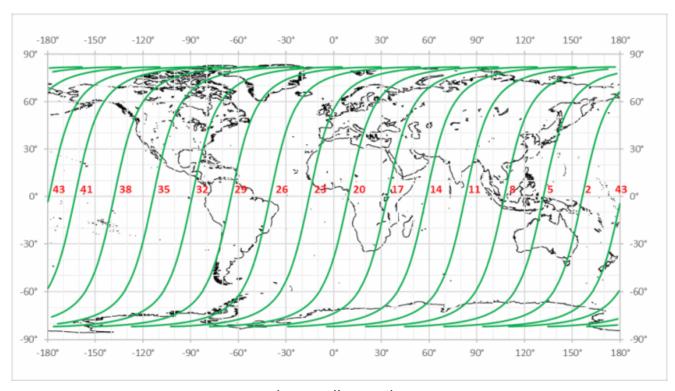

Red: descending path Blue: ascending path

Fig. 1 GOSAT Path Numbers

GOSAT paths are grouped into 3 groups (Group A, B and C) according to the date when the GOSAT ground track passes over the ascending node. Each group is color-coded and shown on the path calendar on the next page. The following Fig. 2-1 to 2-4 show the orbits of each path group in each color.

descending paths

Fig. 2-1 GOSAT Path Groups (Group A: red, Group B: green and Group C: blue)

descending paths

ascending paths

Fig. 2-2 GOSAT Path Group (Group A: red)

descending paths

ascending paths

Fig. 2-3 GOSAT Path Group (Group B: green)

descending paths

Fig. 2-4 GOSAT Path Group (Group C: blue)