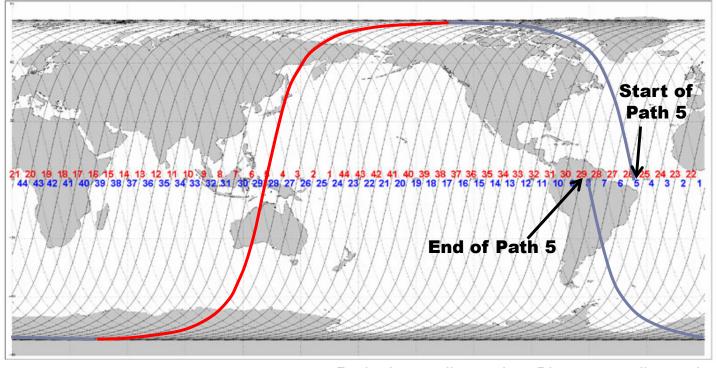

## **GOSAT Path Calendar 2025**

October 31, 2024 GOSAT Project National Institute for Environmental Studies

The orbit of GOSAT is a sun-synchronous sub-recurrent orbit. The recurrent period is 3 days, and the number of revolutions per a recurrent period is 44. Each path starts from the ascending node of the GOSAT ground track and ends at the next ascending node. The path that passes over Tsukuba, Japan in the descending direction is denoted by Path 5; the path number increases at the west end of each descending path as shown in Fig. 1.

Red: descending path Blue: ascending path

Fig. 1 GOSAT Path Numbers

GOSAT paths are grouped into 3 groups (Group A, B and C) according to the date when the GOSAT ground track passes over the ascending node. Each group is color-coded and shown on the path calendar on the next page. The following Fig. 2-1 to 2-4 show the orbits of each path group in each color.